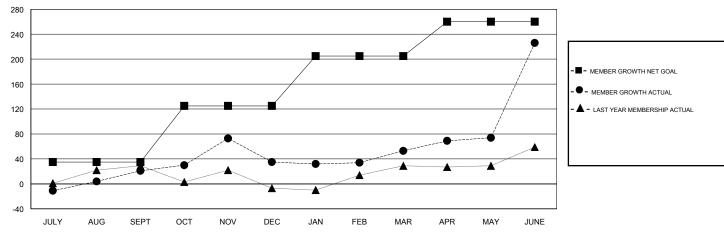

## GOALS AND ACTUAL MEMBERS CUMULATIVE

| DROPPED CLUBS: 1  DROPPED MEMBERS |     | 36 CLUBS OF 41 ADDED 1 OR MORE NEW MEMBERS | GENDER DISTRIBUTION  MALE 760 (58.46%)  FEMALE 540 (41.54%)  Women Percentage Fiscal Year Goal: 50% |   |
|-----------------------------------|-----|--------------------------------------------|-----------------------------------------------------------------------------------------------------|---|
| DECEASED                          | 6   | OLICIA HERE FOR CHANH ATIVE                | TOTAL FAMILY UNIT MEMBERS                                                                           |   |
| CLUB CANCELLED                    | 10  | CLICK HERE FOR CUMULATIVE  MEMBERSHIP DATA |                                                                                                     | • |
| OTHER                             | 194 |                                            | FAMILY MEMBERS PAYING HALF DUES                                                                     | 0 |
| TOTAL                             | 210 |                                            |                                                                                                     |   |