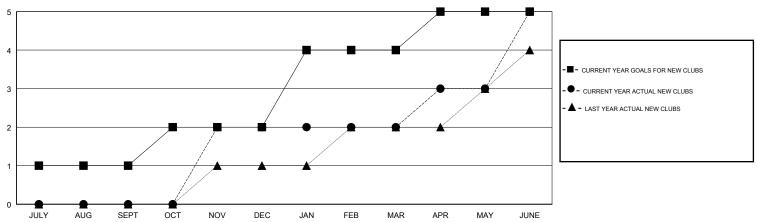

1             | 0         | 0             | JULY/AUG/SEPT         | 35                        | 59                      | 34                                           |
| OCT/NOV/DEC           | 1             | 2         | 0             | OCT/NOV/DEC           | 90                        | 69                      | 54                                           |
| JAN/FEB/MAR           | 2             | 0         | 1             | JAN/FEB/MAR           | 80                        | 57                      | 34                                           |
| APR/MAY/JUNE          | 1             | 3         | 0             | APR/MAY/JUNE          | 55                        | 263                     | 88                                           |

#### GOALS AND ACTUAL NEW CLUBS CUMULATIVE



## GOALS AND ACTUAL MEMBERS CUMULATIVE



| DROPPED CLUBS: 1  DROPPED MEMBERS |     | 36 CLUBS OF 41 ADDED 1 OR MORE NEW MEMBERS | GENDER DISTRIBUTION  MALE 760 (58.46%)  FEMALE 540 (41.54%)  Women Percentage Fiscal Year Goal: 50% |   |
|-----------------------------------|-----|--------------------------------------------|-----------------------------------------------------------------------------------------------------|---|
| DECEASED                          | 6   | OLICIA HERE FOR CHANH ATIVE                | TOTAL FAMILY UNIT MEMBERS                                                                           |   |
| CLUB CANCELLED                    | 10  | CLICK HERE FOR CUMULATIVE  MEMBERSHIP DATA |